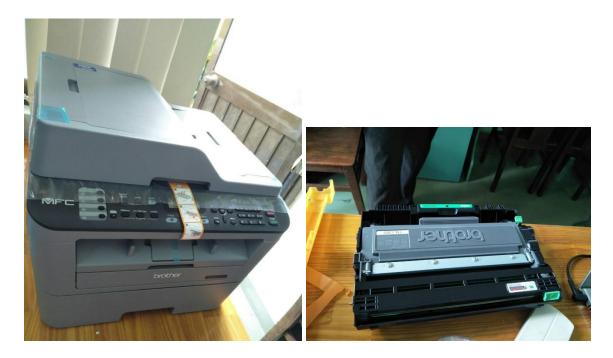

| -   |                                               | r   |   |                                                                                                                                                                                                                                                                                                                                         | 1  |                                                                                                                                                                                                                                                                                                                                                                                                                                                                                                                                                                                                                                                                                                                                                                                                                                                                                                                                                                                                                                                                                                                                                                                                                                                                                                                                                                                                                                                                                                                                                                                                                                                                                                                                                                                                                                                                                                                                                                                                                                                                                                                                                                                                                                                                                                                                        |
|-----|-----------------------------------------------|-----|---|-----------------------------------------------------------------------------------------------------------------------------------------------------------------------------------------------------------------------------------------------------------------------------------------------------------------------------------------|----|----------------------------------------------------------------------------------------------------------------------------------------------------------------------------------------------------------------------------------------------------------------------------------------------------------------------------------------------------------------------------------------------------------------------------------------------------------------------------------------------------------------------------------------------------------------------------------------------------------------------------------------------------------------------------------------------------------------------------------------------------------------------------------------------------------------------------------------------------------------------------------------------------------------------------------------------------------------------------------------------------------------------------------------------------------------------------------------------------------------------------------------------------------------------------------------------------------------------------------------------------------------------------------------------------------------------------------------------------------------------------------------------------------------------------------------------------------------------------------------------------------------------------------------------------------------------------------------------------------------------------------------------------------------------------------------------------------------------------------------------------------------------------------------------------------------------------------------------------------------------------------------------------------------------------------------------------------------------------------------------------------------------------------------------------------------------------------------------------------------------------------------------------------------------------------------------------------------------------------------------------------------------------------------------------------------------------------------|
| 11  | Keyboard                                      | Pcs | 1 | Keyboard, E-<br>Blue Elated,<br>Viet Nam                                                                                                                                                                                                                                                                                                | 12 | Se space<br>2 S - S Constrainter + space and locary + space<br>Sector Decritories<br>Sector Decritor Decritories<br>Sector Decritories<br>Sector Decritories |
| 12  | Mouse                                         | Pcs | 1 | Mouse,<br>Newmen G10,<br>Viet Nam                                                                                                                                                                                                                                                                                                       | 12 | An own American Ameri                                                                                                                                                                                                         |
| 13  | Mouse padlet                                  | Pcs | 1 | Dareu 04 XL,<br>sån xuất tại VN                                                                                                                                                                                                                                                                                                         |    |                                                                                                                                                                                                                                                                                                                                                                                                                                                                                                                                                                                                                                                                                                                                                                                                                                                                                                                                                                                                                                                                                                                                                                                                                                                                                                                                                                                                                                                                                                                                                                                                                                                                                                                                                                                                                                                                                                                                                                                                                                                                                                                                                                                                                                                                                                                                        |
| 14  | Case Deepcool<br>combo fan RF<br>120 (3 in 1) | Pcs | 1 | Fan case, RF<br>120, Viet Nam                                                                                                                                                                                                                                                                                                           | 12 |                                                                                                                                                                                                                                                                                                                                                                                                                                                                                                                                                                                                                                                                                                                                                                                                                                                                                                                                                                                                                                                                                                                                                                                                                                                                                                                                                                                                                                                                                                                                                                                                                                                                                                                                                                                                                                                                                                                                                                                                                                                                                                                                                                                                                                                                                                                                        |
| III | LAPTOP                                        |     |   |                                                                                                                                                                                                                                                                                                                                         |    |                                                                                                                                                                                                                                                                                                                                                                                                                                                                                                                                                                                                                                                                                                                                                                                                                                                                                                                                                                                                                                                                                                                                                                                                                                                                                                                                                                                                                                                                                                                                                                                                                                                                                                                                                                                                                                                                                                                                                                                                                                                                                                                                                                                                                                                                                                                                        |
| 1   | Lap top                                       | Pcs | 1 | Laptop Dell<br>Inspiron 5378<br>(I135810NIW-<br>KG) 13.3" IPS<br>(1920x1080)<br>Full HD,<br>Multi-touch,<br>gloss / Intel<br>Core i5-<br>7200U (2.5 -<br>3.1 GHz) /<br>RAM 8 Gb /<br>SSD 256 Gb /<br>Intel HD<br>Graphics 620 /<br>without ODD /<br>Wi-Fi /<br>Bluetooth 4.2 /<br>web-camera /<br>Windows 10<br>Home 64bit /<br>1.68 kg | 24 |                                                                                                                                                                                                                                                                                                                                                                                                                                                                                                                                                                                                                                                                                                                                                                                                                                                                                                                                                                                                                                                                                                                                                                                                                                                                                                                                                                                                                                                                                                                                                                                                                                                                                                                                                                                                                                                                                                                                                                                                                                                                                                                                                                                                                                                                                                                                        |
| 2   | Hard disk                                     | Pcs | 1 | DDR4 8GB,<br>G.Skill                                                                                                                                                                                                                                                                                                                    | 36 |                                                                                                                                                                                                                                                                                                                                                                                                                                                                                                                                                                                                                                                                                                                                                                                                                                                                                                                                                                                                                                                                                                                                                                                                                                                                                                                                                                                                                                                                                                                                                                                                                                                                                                                                                                                                                                                                                                                                                                                                                                                                                                                                                                                                                                                                                                                                        |
| IV  | Printer                                       |     |   |                                                                                                                                                                                                                                                                                                                                         |    |                                                                                                                                                                                                                                                                                                                                                                                                                                                                                                                                                                                                                                                                                                                                                                                                                                                                                                                                                                                                                                                                                                                                                                                                                                                                                                                                                                                                                                                                                                                                                                                                                                                                                                                                                                                                                                                                                                                                                                                                                                                                                                                                                                                                                                                                                                                                        |
| 1   | Multifunction<br>printer                      | Pcs | 1 | MFC-<br>L2701DW,<br>Brother, made in<br>China                                                                                                                                                                                                                                                                                           | 12 |                                                                                                                                                                                                                                                                                                                                                                                                                                                                                                                                                                                                                                                                                                                                                                                                                                                                                                                                                                                                                                                                                                                                                                                                                                                                                                                                                                                                                                                                                                                                                                                                                                                                                                                                                                                                                                                                                                                                                                                                                                                                                                                                                                                                                                                                                                                                        |